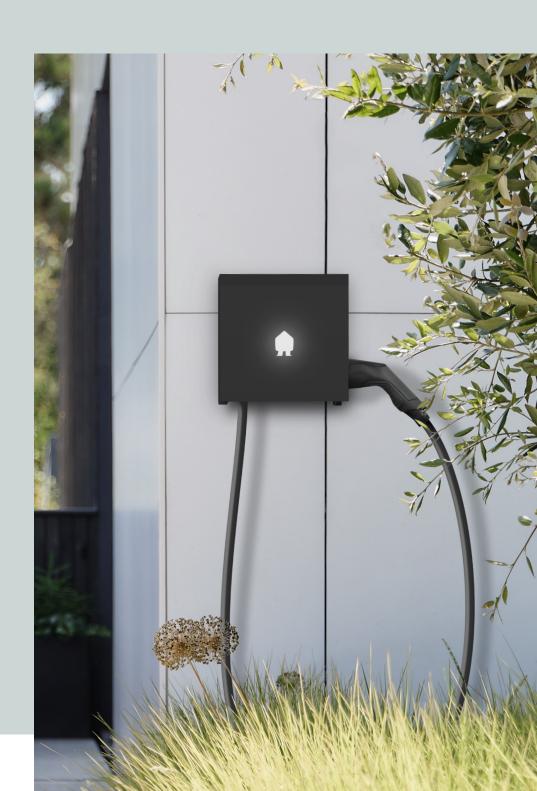

#### EV Wall

Business | Home | Lite

22 kW Wall mounted 1 socket or charging cable White or black\*