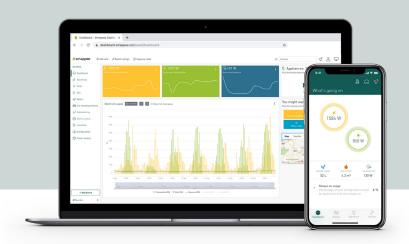

#### Manage your energy wisely

The Smappee Infinity energy management system that integrates with our charging infrastructure not only helps you charge smarter but also creates smart insights into the energy consumption of your building. So, you will have all you need to make wise energy choices and save.

#### Manage easily with our handy dashboard

Smappee's powerful management dashboard makes it easy to keep tabs on your entire fleet and charging infrastructure while the Smappee App keeps drivers in charge of their charging sessions.