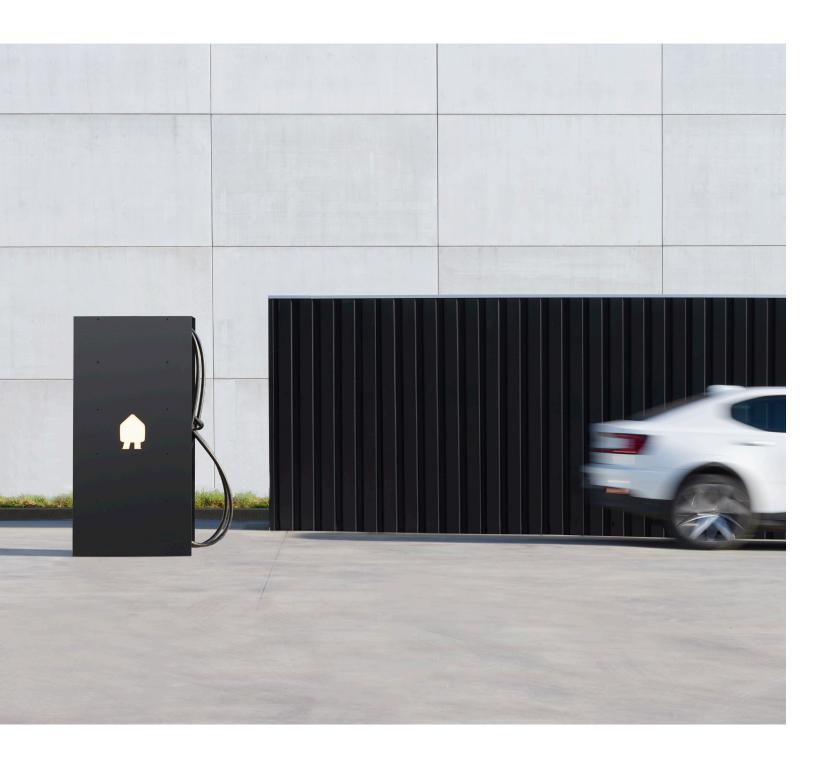

### EV One

Business | Home

22 kW Floor mounted 1 socket

#### **EV** Base

22 kW Floor mounted 2 sockets or charging cables White or black\*