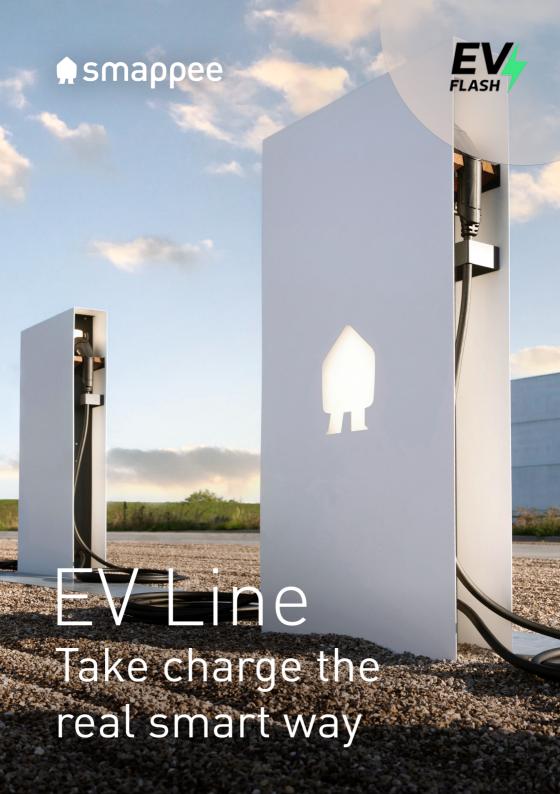

There are charging stations, and then there's Smappee. Smarter. Better looking. And more cost-effective too. Smappee combines all the good things you wish for in a charger. Beautiful design that you can be proud of backed by sophisticated technology. So that you can be sure that driver needs are always met, while you are able to use energy wiser and in the most efficient way. That is why those who want to be confident, and smartly save, choose Smappee.

## Be stylish

A charger that you can be proud of with trusted Belgian quality.

#### Award-winning design

The beautiful Smappee family of EV line chargers was specially created with design-forward thinking to best complement your business. A job we took so seriously that we racked up accolades, such as the iF Design award and Henry Van de Velde design awards. Whether free-standing or wall mounted, in your driveway or parking area, the seamless minimalistic design of our chargers is sure to complement any environment from traditional architecture to modern design.