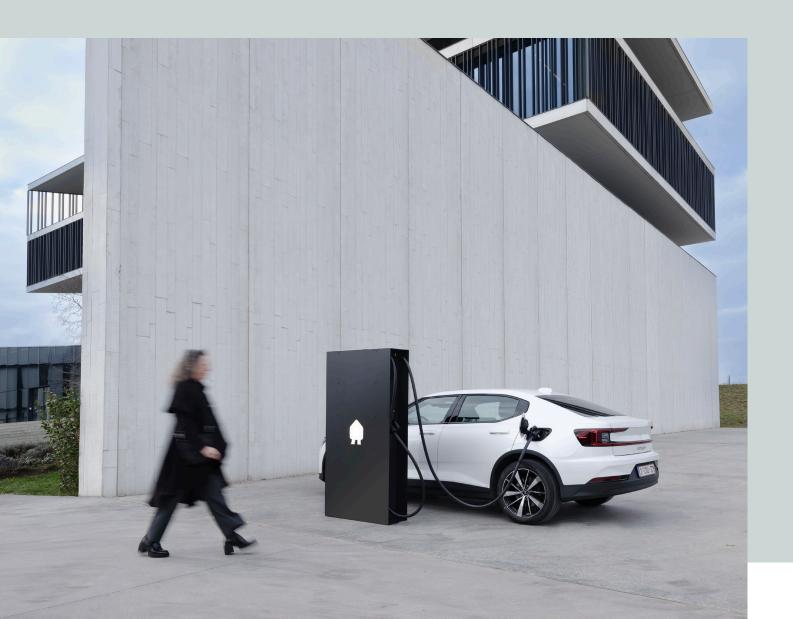

There are charging stations, and then there's Smappee. Smarter. Better looking. And more cost-effective too. Smappee combines all the good things you wish for in a charger. Beautiful design that you can be proud of backed by sophisticated technology. So that you can be sure that driver needs are always met, while you are able to use energy wiser and in the most efficient way. That is why those who want to be confident, and smartly save, choose Smappee.

## Be stylish

A charger that you can be proud of with trusted Belgian quality.

#### Award-winning design

The beautiful Smappee family of EV line chargers was specially created with design-forward thinking to best complement your business. A job we took so seriously that we racked up accolades, such as the iF Design award and Henry Van de Velde design awards. Whether free-standing or wall mounted, in your driveway or parking area, the seamless minimalistic design of our chargers is sure to complement any environment from traditional architecture to modern design.