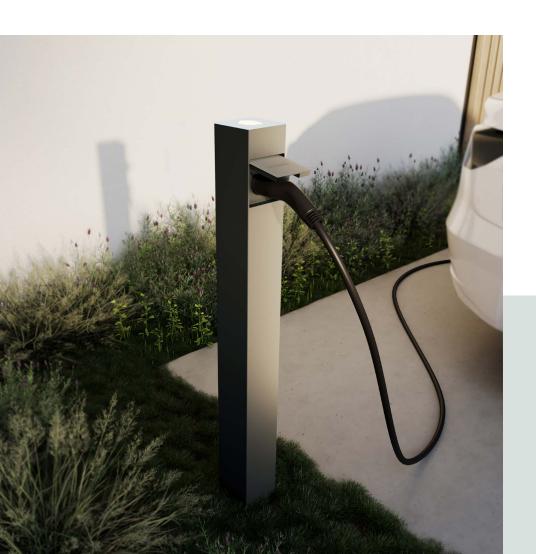

# EV One

The EV One is at home everywhere. Whether along your driveway or in your front yard, this charger is meant to tastefully complement its environment.

22 kW | floor mounted | 1 socket | 1100 x 120 x 120 mm